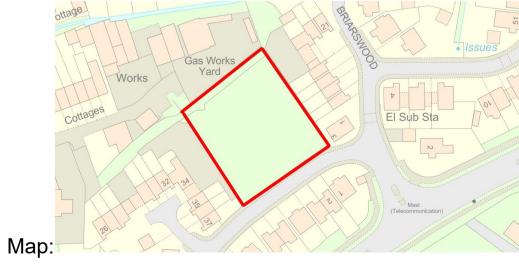

| Site                          | Gas Works Site                                                 |  |
|-------------------------------|----------------------------------------------------------------|--|
| Grid Reference / Post<br>Code | 53.120497, -2.174423                                           |  |
|                               | ST8 6BX                                                        |  |
| Brief Description             | iption Land adjacent to Brockscroft Gardens with mature trees. |  |

| Criteria.                                                                                                                                                                                                                                                     |          |                                                                                              |
|---------------------------------------------------------------------------------------------------------------------------------------------------------------------------------------------------------------------------------------------------------------|----------|----------------------------------------------------------------------------------------------|
| Location In reasonably close proximity to the community it serves                                                                                                                                                                                             | <b>√</b> | Transition area between settlements; supports local wildlife.                                |
| Local Significance Demonstrably special to a local community and holds a particular local significance, for example because of its beauty, historic significance, recreational value (including as a playing field), tranquility or richness of its wildlife. | √        | Important green space in densely populated area. Heavily wooded with a richness of wildlife. |
| Size, Scale Local in character and is not an extensive tract of land.                                                                                                                                                                                         | <b>√</b> | A small football field.                                                                      |
| Recommendation                                                                                                                                                                                                                                                |          | Suitable for Local Green Space<br>Designation                                                |