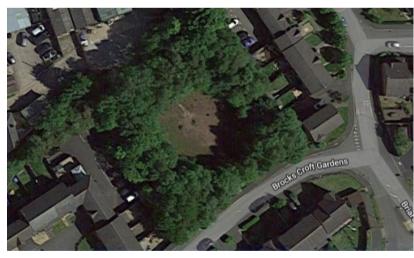

| Site                          | Gas Works Site                                                 |  |
|-------------------------------|----------------------------------------------------------------|--|
| Grid Reference / Post<br>Code | 53.120497, -2.174423                                           |  |
|                               | ST8 6BX                                                        |  |
| Brief Description             | iption Land adjacent to Brockscroft Gardens with mature trees. |  |

| Criteria.                                                                                                                                                                                                                                                     |          |                                                                                              |
|---------------------------------------------------------------------------------------------------------------------------------------------------------------------------------------------------------------------------------------------------------------|----------|----------------------------------------------------------------------------------------------|
| Location In reasonably close proximity to the community it serves                                                                                                                                                                                             | <b>√</b> | Transition area between settlements; supports local wildlife.                                |
| Local Significance Demonstrably special to a local community and holds a particular local significance, for example because of its beauty, historic significance, recreational value (including as a playing field), tranquility or richness of its wildlife. | √        | Important green space in densely populated area. Heavily wooded with a richness of wildlife. |
| Size, Scale Local in character and is not an extensive tract of land.                                                                                                                                                                                         | <b>√</b> | A small football field.                                                                      |
| Recommendation                                                                                                                                                                                                                                                |          | Suitable for Local Green Space<br>Designation                                                |