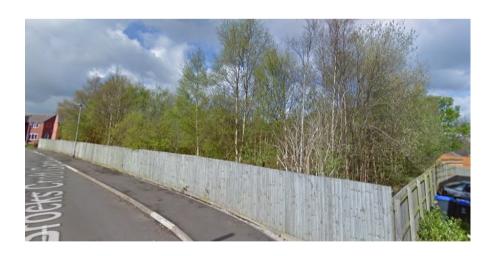

| Site                          | Gas Works Site                                                 |  |
|-------------------------------|----------------------------------------------------------------|--|
| Grid Reference / Post<br>Code | 53.120497, -2.174423                                           |  |
|                               | ST8 6BX                                                        |  |
| Brief Description             | iption Land adjacent to Brockscroft Gardens with mature trees. |  |

| Criteria.                                                                                                                                                                                                                                                     |          |                                                                                              |
|---------------------------------------------------------------------------------------------------------------------------------------------------------------------------------------------------------------------------------------------------------------|----------|----------------------------------------------------------------------------------------------|
| Location In reasonably close proximity to the community it serves                                                                                                                                                                                             | <b>√</b> | Transition area between settlements; supports local wildlife.                                |
| Local Significance Demonstrably special to a local community and holds a particular local significance, for example because of its beauty, historic significance, recreational value (including as a playing field), tranquility or richness of its wildlife. | √        | Important green space in densely populated area. Heavily wooded with a richness of wildlife. |
| Size, Scale Local in character and is not an extensive tract of land.                                                                                                                                                                                         | <b>√</b> | A small football field.                                                                      |
| Recommendation                                                                                                                                                                                                                                                |          | Suitable for Local Green Space<br>Designation                                                |