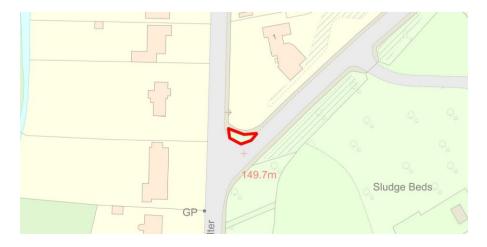

| Site                  | Grange Road corner                                                                                                                                                                                                          |
|-----------------------|-----------------------------------------------------------------------------------------------------------------------------------------------------------------------------------------------------------------------------|
| Grid Reference / Post | 53.130428, -2.165904                                                                                                                                                                                                        |
| Code                  | ST8 7SB                                                                                                                                                                                                                     |
| Brief Description     | The corner of the road where Biddulph Grange Gardens is situated.<br>Maintained by Biddulph in Bloom; by the people of the town, for the<br>people of the town. This is a spectacular 'welcome' to visitors to the<br>town. |