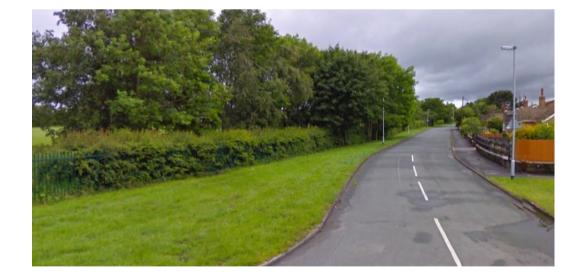

| Site                  | Orme Road Grass verge                                                                                                                                 |  |
|-----------------------|-------------------------------------------------------------------------------------------------------------------------------------------------------|--|
| Grid Reference / Post | 53.103412, -2.170349                                                                                                                                  |  |
| Code                  | ST8 7BT                                                                                                                                               |  |
| Brief Description     | This is a wide grassed verge, which fronts on to properties in Orme Road. There are several attractive semi mature, deciduous trees along its length. |  |