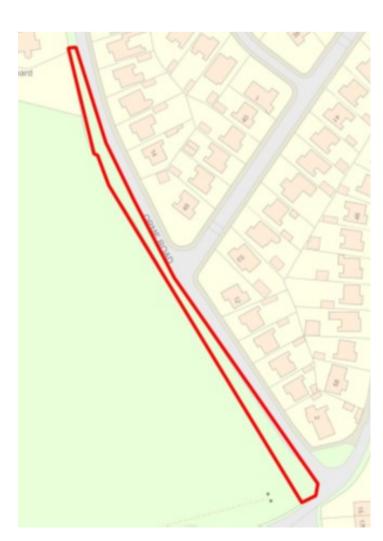

| Site                  | Orme Road Grass verge                                                                                                                                 |  |
|-----------------------|-------------------------------------------------------------------------------------------------------------------------------------------------------|--|
| Grid Reference / Post | 53.103412, -2.170349                                                                                                                                  |  |
| Code                  | ST8 7BT                                                                                                                                               |  |
| Brief Description     | This is a wide grassed verge, which fronts on to properties in Orme Road. There are several attractive semi mature, deciduous trees along its length. |  |