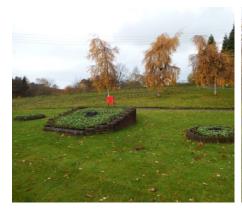

| Site                          | April 2019- name changed:                                                                                                                                                                                                                                                                                                                                                                                                              |
|-------------------------------|----------------------------------------------------------------------------------------------------------------------------------------------------------------------------------------------------------------------------------------------------------------------------------------------------------------------------------------------------------------------------------------------------------------------------------------|
|                               | Fold Lane Gateway to the Town                                                                                                                                                                                                                                                                                                                                                                                                          |
| Grid Reference / Post<br>Code | SJ888, 595                                                                                                                                                                                                                                                                                                                                                                                                                             |
| Brief Description             | The grass verges are on the junction of Fold Lane with Congleton Road. Biddulph in Bloom volunteers perform this voluntary work regardless of whether the town is putting an entry into the competition or not. Therefore, it is an endeavour done by the people of the town, for the people of the town. This is a particularly good example (by Biddulph in Bloom) and provides a beautiful passageway into the town from the north. |

| Criteria.                                                                                                                                                                                                                                                     |   |                                                                                                                                                                                                                                                                                                                                                                                                                                                                                                                                                                                |
|---------------------------------------------------------------------------------------------------------------------------------------------------------------------------------------------------------------------------------------------------------------|---|--------------------------------------------------------------------------------------------------------------------------------------------------------------------------------------------------------------------------------------------------------------------------------------------------------------------------------------------------------------------------------------------------------------------------------------------------------------------------------------------------------------------------------------------------------------------------------|
| Location In reasonably close proximity to the community it serves                                                                                                                                                                                             | √ | It is 2 triangular grass verges by the main road side.  There is a seating bench on the site which allows for quiet appreciation of the planting. It provides a pleasant entrance to the town from the north.                                                                                                                                                                                                                                                                                                                                                                  |
| Local Significance Demonstrably special to a local community and holds a particular local significance, for example because of its beauty, historic significance, recreational value (including as a playing field), tranquility or richness of its wildlife. |   | This work has been being carried out on a voluntary basis by the people of the town for more than 20 years. It is hugely valued by the people of the town and its visitors. This work is carried out throughout the year and these grass verges in particular are very well maintained. On entering the town these planted verges reinforces Biddulph's reputation as the "Garden Town of Staffordshire". Throughout the spring, summer and autumn months pollinators are supported by this planting and we should ensure it is not lost to them or to the people of Biddulph. |
| Size, Scale Local in character and is not an extensive tract of land.                                                                                                                                                                                         | √ | This is not an extensive tract of land being equivalent to a small front garden in size. It has importance to the locality in that it reminds Biddulph and its visitors that the town is home to the best example of the Victorian Garden in the country (according to Alan Titchmarsh!)                                                                                                                                                                                                                                                                                       |
| Recommendation √                                                                                                                                                                                                                                              |   | Suitable for Local Green Space Designation                                                                                                                                                                                                                                                                                                                                                                                                                                                                                                                                     |