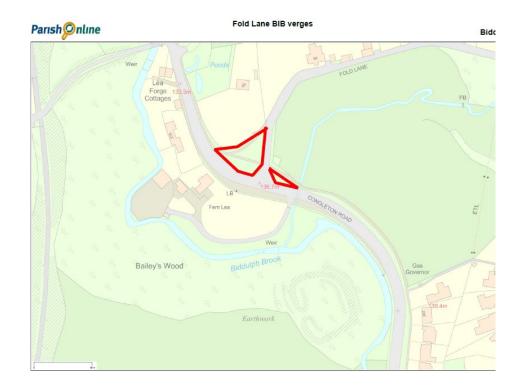

| Site                          | April 2019- name changed:                                                                                                                                                                                                                                                                                                                                                                                                              |
|-------------------------------|----------------------------------------------------------------------------------------------------------------------------------------------------------------------------------------------------------------------------------------------------------------------------------------------------------------------------------------------------------------------------------------------------------------------------------------|
|                               | Fold Lane Gateway to the Town                                                                                                                                                                                                                                                                                                                                                                                                          |
| Grid Reference / Post<br>Code | SJ888, 595                                                                                                                                                                                                                                                                                                                                                                                                                             |
| Brief Description             | The grass verges are on the junction of Fold Lane with Congleton Road. Biddulph in Bloom volunteers perform this voluntary work regardless of whether the town is putting an entry into the competition or not. Therefore, it is an endeavour done by the people of the town, for the people of the town. This is a particularly good example (by Biddulph in Bloom) and provides a beautiful passageway into the town from the north. |

| Criteria.                                                                                                                                                                                                                                                     |   |                                                                                                                                                                                                                                                                                                                                                                                                                                                                                                                                                                                |
|---------------------------------------------------------------------------------------------------------------------------------------------------------------------------------------------------------------------------------------------------------------|---|--------------------------------------------------------------------------------------------------------------------------------------------------------------------------------------------------------------------------------------------------------------------------------------------------------------------------------------------------------------------------------------------------------------------------------------------------------------------------------------------------------------------------------------------------------------------------------|
| Location In reasonably close proximity to the community it serves                                                                                                                                                                                             | √ | It is 2 triangular grass verges by the main road side.  There is a seating bench on the site which allows for quiet appreciation of the planting. It provides a pleasant entrance to the town from the north.                                                                                                                                                                                                                                                                                                                                                                  |
| Local Significance Demonstrably special to a local community and holds a particular local significance, for example because of its beauty, historic significance, recreational value (including as a playing field), tranquility or richness of its wildlife. |   | This work has been being carried out on a voluntary basis by the people of the town for more than 20 years. It is hugely valued by the people of the town and its visitors. This work is carried out throughout the year and these grass verges in particular are very well maintained. On entering the town these planted verges reinforces Biddulph's reputation as the "Garden Town of Staffordshire". Throughout the spring, summer and autumn months pollinators are supported by this planting and we should ensure it is not lost to them or to the people of Biddulph. |
| Size, Scale Local in character and is not an extensive tract of land.                                                                                                                                                                                         | √ | This is not an extensive tract of land being equivalent to a small front garden in size. It has importance to the locality in that it reminds Biddulph and its visitors that the town is home to the best example of the Victorian Garden in the country (according to Alan Titchmarsh!)                                                                                                                                                                                                                                                                                       |
| Recommendation √                                                                                                                                                                                                                                              |   | Suitable for Local Green Space Designation                                                                                                                                                                                                                                                                                                                                                                                                                                                                                                                                     |

## Pictures:

Мар: