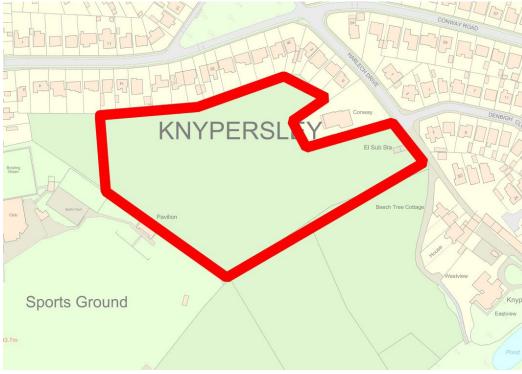

| Site                          | April 2019- name changed:                                                    |  |  |
|-------------------------------|------------------------------------------------------------------------------|--|--|
|                               | Knypersley Green Space                                                       |  |  |
| Grid Reference / Post<br>Code | 53°06'20.8"N 2°10'41.7"W<br>ST8 7AL                                          |  |  |
| Brief Description             | Grassed areas used for both grazing and the cultivation of grass for feeding |  |  |

| Criteria. Location In reasonably close proximity to the community it serves                                                                                                                                                                                   | √        | Accessible via farmers gate and Knypersley Cricket Club.                                                                                                                                                                                      |
|---------------------------------------------------------------------------------------------------------------------------------------------------------------------------------------------------------------------------------------------------------------|----------|-----------------------------------------------------------------------------------------------------------------------------------------------------------------------------------------------------------------------------------------------|
| Local Significance Demonstrably special to a local community and holds a particular local significance, for example because of its beauty, historic significance, recreational value (including as a playing field), tranquility or richness of its wildlife. | √        | Provides visual break and transition area between settlements. Provides enhanced opportunities for wildlife habitats and wildlife corridors. Very good visual attractiveness, providing a good contribution to the setting of the local area. |
| Size, Scale Local in character and is not an extensive tract of land.                                                                                                                                                                                         | <b>V</b> |                                                                                                                                                                                                                                               |
| Recommendation                                                                                                                                                                                                                                                |          | Suitable for Local Green Space Designation                                                                                                                                                                                                    |