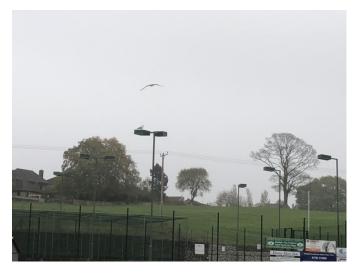

| Site                          | April 2019- name changed:                                                    |  |  |
|-------------------------------|------------------------------------------------------------------------------|--|--|
|                               | Knypersley Green Space                                                       |  |  |
| Grid Reference / Post<br>Code | 53°06'20.8"N 2°10'41.7"W<br>ST8 7AL                                          |  |  |
| Brief Description             | Grassed areas used for both grazing and the cultivation of grass for feeding |  |  |

| Criteria. Location In reasonably close proximity to the community it serves                                                                                                                                                                                   | √        | Accessible via farmers gate and Knypersley Cricket Club.                                                                                                                                                                                      |
|---------------------------------------------------------------------------------------------------------------------------------------------------------------------------------------------------------------------------------------------------------------|----------|-----------------------------------------------------------------------------------------------------------------------------------------------------------------------------------------------------------------------------------------------|
| Local Significance Demonstrably special to a local community and holds a particular local significance, for example because of its beauty, historic significance, recreational value (including as a playing field), tranquility or richness of its wildlife. | √        | Provides visual break and transition area between settlements. Provides enhanced opportunities for wildlife habitats and wildlife corridors. Very good visual attractiveness, providing a good contribution to the setting of the local area. |
| Size, Scale Local in character and is not an extensive tract of land.                                                                                                                                                                                         | <b>V</b> |                                                                                                                                                                                                                                               |
| Recommendation                                                                                                                                                                                                                                                |          | Suitable for Local Green Space Designation                                                                                                                                                                                                    |

## Pictures: