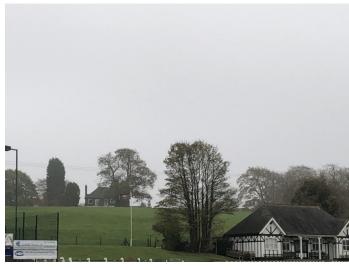

| Site                          | April 2019- name changed:                                                    |  |  |
|-------------------------------|------------------------------------------------------------------------------|--|--|
|                               | Knypersley Green Space                                                       |  |  |
| Grid Reference / Post<br>Code | 53°06'20.8"N 2°10'41.7"W<br>ST8 7AL                                          |  |  |
| Brief Description             | Grassed areas used for both grazing and the cultivation of grass for feeding |  |  |

| Criteria. Location In reasonably close proximity to the community it serves                                                                                                                                                                                   | √        | Accessible via farmers gate and Knypersley Cricket Club.                                                                                                                                                                                      |
|---------------------------------------------------------------------------------------------------------------------------------------------------------------------------------------------------------------------------------------------------------------|----------|-----------------------------------------------------------------------------------------------------------------------------------------------------------------------------------------------------------------------------------------------|
| Local Significance Demonstrably special to a local community and holds a particular local significance, for example because of its beauty, historic significance, recreational value (including as a playing field), tranquility or richness of its wildlife. | √        | Provides visual break and transition area between settlements. Provides enhanced opportunities for wildlife habitats and wildlife corridors. Very good visual attractiveness, providing a good contribution to the setting of the local area. |
| Size, Scale Local in character and is not an extensive tract of land.                                                                                                                                                                                         | <b>V</b> |                                                                                                                                                                                                                                               |
| Recommendation                                                                                                                                                                                                                                                |          | Suitable for Local Green Space Designation                                                                                                                                                                                                    |

## Pictures: