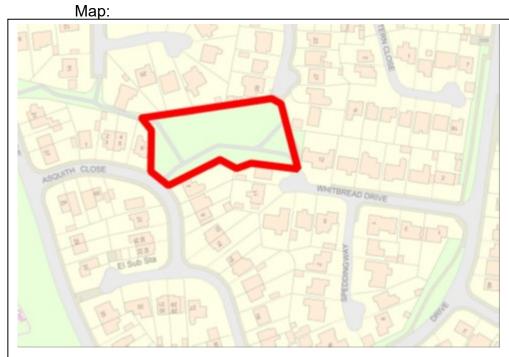

| Site                          | April 2019- name changed:                                                                                                                                   |  |  |
|-------------------------------|-------------------------------------------------------------------------------------------------------------------------------------------------------------|--|--|
|                               | Humber Drive community space                                                                                                                                |  |  |
| Grid Reference / Post<br>Code | 53°07'04.5"N 2°09'52.6"W                                                                                                                                    |  |  |
|                               | ST8 7LW                                                                                                                                                     |  |  |
| Brief Description             | Accessible open space providing an important area for the community to engage in recreational activities; an important transition area between settlements. |  |  |

| Criteria.                                                        |   |                                                                                |
|------------------------------------------------------------------|---|--------------------------------------------------------------------------------|
| Location                                                         |   | Surrounded by housing. Informal use for dog walking                            |
| In reasonably close proximity to the                             |   | and as a play area for young people.                                           |
| community it serves                                              | V |                                                                                |
| Local Significance                                               |   | Recreational value and adds to the local amenity. Very                         |
| Demonstrably special to a local community and holds a particular |   | good visual attractiveness providing an attractive                             |
|                                                                  |   | setting and outlook for surrounding residential                                |
| local significance, for example                                  |   | properties.                                                                    |
| because of its beauty, historic                                  |   | Improves community schoolen and provides on                                    |
| significance, recreational value                                 |   | Improves community cohesion and provides an opportunity for wildlife habitats. |
| (including as a playing field),                                  |   | opportunity for winding flabitats.                                             |
| tranquility or richness of its wildlife.                         |   |                                                                                |
| Size, Scale                                                      |   |                                                                                |
| Local in character and is not an                                 | , |                                                                                |
| extensive tract of land.                                         | V |                                                                                |
| Recommendation                                                   |   | Suitable for Local Green Space Designation                                     |