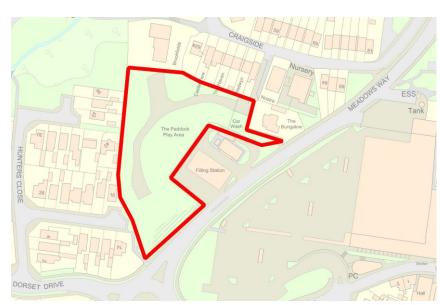

| Site                          | The Paddock Play Area                                                                                                                             |
|-------------------------------|---------------------------------------------------------------------------------------------------------------------------------------------------|
| Grid Reference<br>/ Post Code | 53°07'01.1"N 2°10'44.0"W                                                                                                                          |
|                               | ST8 6SY                                                                                                                                           |
| Brief<br>Description          | Owned and maintained by Staffordshire Moorlands District Council. In need of modernisation, but an important transition area between settlements. |

## Мар: