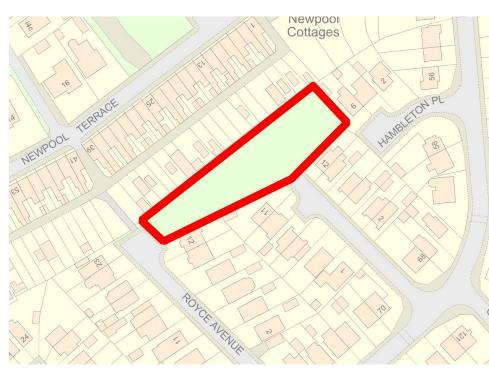

|
| significance, recreational value         |   | opportunity for wildlife habitats.                         |
| (including as a playing field),          |   |                                                            |
| tranquility or richness of its wildlife. |   |                                                            |
| Size, Scale                              |   |                                                            |
| Local in character and is not an         | 1 |                                                            |
| extensive tract of land.                 | V |                                                            |
| Recommendation                           |   | Suitable for Local Green Space Designation                 |

## Pictures:





## Мар: