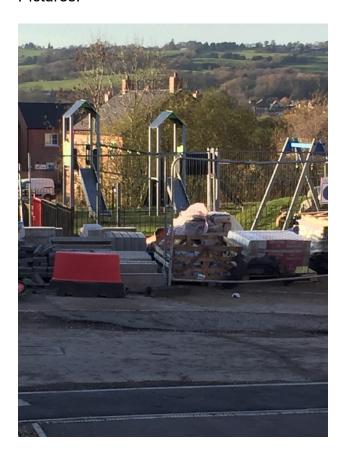

| Site                          | The Uplands estate Play Area                                                       |
|-------------------------------|------------------------------------------------------------------------------------|
| Grid Reference / Post<br>Code | 53°07'23.8"N 2°09'52.5"W<br>ST8 7FG                                                |
| Brief Description             | This play area is newly created and is set within a popular family housing estate. |

| Criteria.  Location In reasonably close proximity to the community it serves                                                                                                                                                                                  | V | Accessible from a number of points around the site and open throughout the day and all year, free of charge.                                                                                                                                                                                       |
|---------------------------------------------------------------------------------------------------------------------------------------------------------------------------------------------------------------------------------------------------------------|---|----------------------------------------------------------------------------------------------------------------------------------------------------------------------------------------------------------------------------------------------------------------------------------------------------|
| Local Significance Demonstrably special to a local community and holds a particular local significance, for example because of its beauty, historic significance, recreational value (including as a playing field), tranquility or richness of its wildlife. | V | Recreational value.  Good facilities provided and maintained. Enables increased physical activity and improvements to children's learning.  Provides a good contribution to the setting of the local area, ensuring a break between dwellings. Improved community cohesion and sense of belonging. |
| Size, Scale Local in character and is not an extensive tract of land.                                                                                                                                                                                         | V |                                                                                                                                                                                                                                                                                                    |
| Recommendation                                                                                                                                                                                                                                                |   | Suitable for Local Green Space Designation                                                                                                                                                                                                                                                         |