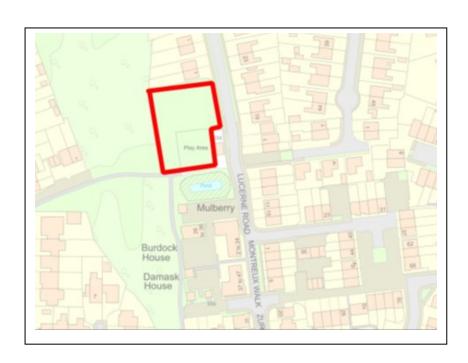

| Site                          | The Uplands estate Play Area                                                       |
|-------------------------------|------------------------------------------------------------------------------------|
| Grid Reference / Post<br>Code | 53°07'23.8"N 2°09'52.5"W<br>ST8 7FG                                                |
| Brief Description             | This play area is newly created and is set within a popular family housing estate. |

| Criteria.  Location In reasonably close proximity to the community it serves                                                                                                                                                                                  | V | Accessible from a number of points around the site and open throughout the day and all year, free of charge.                                                                                                                                                                                       |
|---------------------------------------------------------------------------------------------------------------------------------------------------------------------------------------------------------------------------------------------------------------|---|----------------------------------------------------------------------------------------------------------------------------------------------------------------------------------------------------------------------------------------------------------------------------------------------------|
| Local Significance Demonstrably special to a local community and holds a particular local significance, for example because of its beauty, historic significance, recreational value (including as a playing field), tranquility or richness of its wildlife. | V | Recreational value.  Good facilities provided and maintained. Enables increased physical activity and improvements to children's learning.  Provides a good contribution to the setting of the local area, ensuring a break between dwellings. Improved community cohesion and sense of belonging. |
| Size, Scale Local in character and is not an extensive tract of land.                                                                                                                                                                                         | V |                                                                                                                                                                                                                                                                                                    |
| Recommendation                                                                                                                                                                                                                                                |   | Suitable for Local Green Space Designation                                                                                                                                                                                                                                                         |