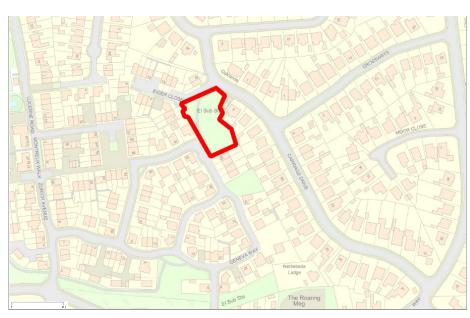

## Мар:

| Site                          | Eiger Close grassed area (Uplands Estate)                                                                                                   |
|-------------------------------|---------------------------------------------------------------------------------------------------------------------------------------------|
| Grid Reference / Post<br>Code | 53°07'22.9"N 2°09'41.4"W                                                                                                                    |
|                               | ST8 7DX                                                                                                                                     |
| Brief Description             | Grassed area on the periphery of the housing estate, providing attractive entrance and important green buffer between housing developments. |